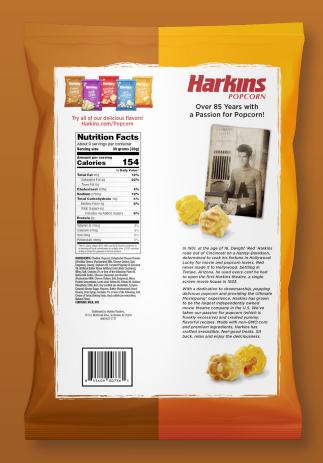

### About 9 servings per container Serving size 30 grams (30g) Amount per serving

**Calories** 

Iron Oma

Potassium 16mg

154

0%

0%

| % Dai                    | ly Value |
|--------------------------|----------|
| Total Fat 10g            | 12%      |
| Saturated Fat 4g         | 22%      |
| Trans Fat 0g             |          |
| Cholesterol 12mg         | 4%       |
| Sodium 276mg             | 12%      |
| Total Carbohydrate 14g   | 5%       |
| Dietary Fiber 2g         | 6%       |
| Total Sugars 6g          | ,        |
| Includes 4g Added Sugars | 8%       |
| Protein 2g               |          |
|                          |          |
| Vitamin D 1mcg           | 3%       |
| Calcium 37mg             | 3%       |
|                          |          |

\* The % Daily Value (DV) tells you how much a nutrient in a serving of food contributes to a daily diet. 2,000 calorie a day is used for general nutrition advice.